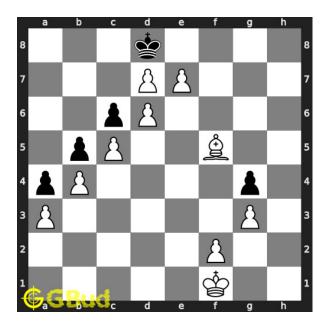

#### Solution 1

**Initial board position** This is the initial board position of easy chess puzzle 0102.

Figure 3: Initial board position of easy chess puzzle 0102

Move 1 Move by white

Figure 4: e7#

your pawn moves to e7 and checkmate. opponent's king can not move due to the attack from your pawns. this is called david and goliath mate... this is how you can mate in 1 move.