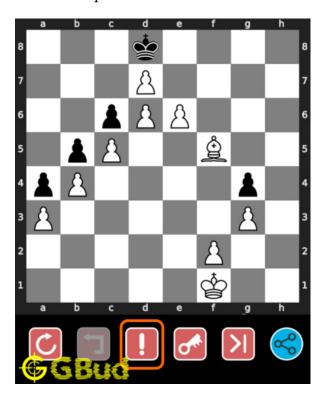

# How to get help for moves in the easy chess puzzle 0102

To get help or the possible next moves in the puzzle, , follow the steps given below

- 1. Go to the puzzle page
- 2. Click the help button (exclamation mark as shown below) to get help or suggestion on next possible move

Figure 10: Click the help button to get help on next move @ https://gbud. in/gt57zw1

Figure 11: Solve more easy puzzles @ https://gbud.in/chsezpz

Figure 12: Solve other puzzles @ https://gbud.in/chsgppz