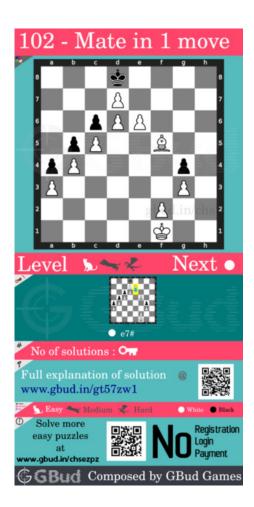

#### Easy chess puzzle 0102

Figure 1: Solve this easy chess puzzle 0102. Mate in 1 move @ https://gbud.in/gt57zw1

Figure 2: Solve this chess puzzle online with solution @ https://gbud.in/gt57zw1

Dont forget to check out chess puzzles, easy chess puzzles, medium chess puzzles, hard chess puzzles and chess puzzles collections.

# Easy Chess puzzle # 0102 - Mate in 1 move

Solve this easy chess puzzle and improve your chess games through improvement of your chess strategies and chess tactics.

Puzzle No: 0102

Difficulty level: Easy

Description: Mate in 1 move

Next Move: White

Player level: Beginner

Short URL for puzzle: https://gbud.in/gt57zw1