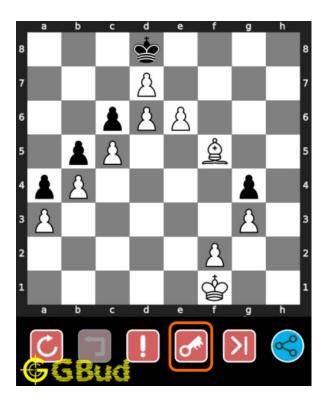

#### Solution 1

**Initial board position** This is the initial board position of easy chess puzzle 0102.

Figure 3: Initial board position of easy chess puzzle 0102

Move 1 Move by white

Figure 4: e7#

your pawn moves to e7 and checkmate. opponent's king can not move due to the attack from your pawns. this is called david and goliath mate... this is how you can mate in 1 move.

#### Right moves for the solution to the easy chess puzzle 0102

Based on the objective of the puzzle, you have to make the right moves. Following are the right moves

1. e7#

#### Explanation for the moves

- 1. e7# Your pawn moves to e7 and checkmate. Opponent's king can not move due to the attack from your pawns. This is called David and Goliath mate... This is how you can mate in 1 move.
- 2. For right move You have successfully had a david and goliath mate. You understood the effectiveness of pawn
- 3. For wrong move Try little more to understand what a pawn can do. Try again