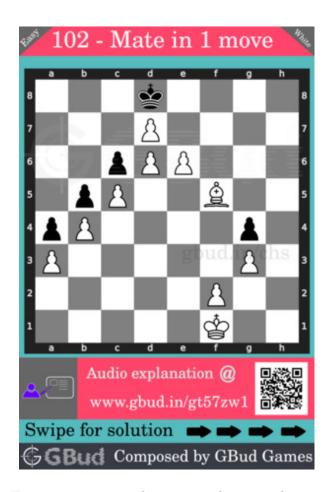

# Easy Chess puzzle # 0102 - Mate in 1 move

Solve this easy chess puzzle and improve your chess games through improvement of your chess strategies and chess tactics.

Puzzle No: 0102

Difficulty level: Easy

Description: Mate in 1 move

Next Move: White

Player level: Beginner

Short URL for puzzle: https://gbud.in/gt57zw1